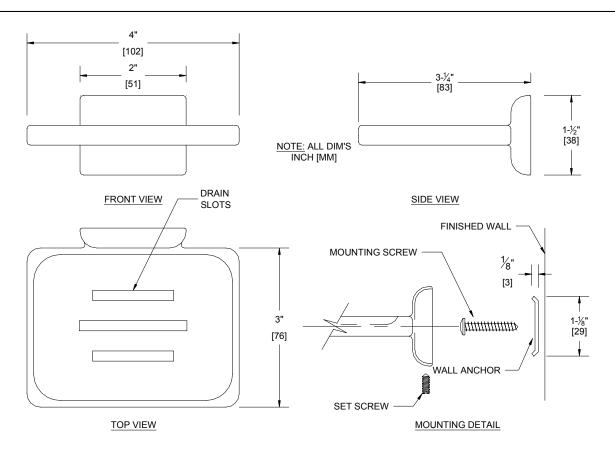

## **SPECIFICATION**

Surface Mounted Soap Dish with drain shall be fabricated of triple chrome plated rust proof Zamak. One stainless steel slotted headless set screw shall be provided along perimeter of flange for anchoring to stainless steel wall bracket. Wall anchor shall be provided. Unit shall meet appropriate FHA and other federal specifications.

## **INSTALLATION**

Wall bracket is surface mounted using two # 8 pan head screws (supplied) through holes provided. Soap dish is mounted over top leg of bracket and secured by set screw from underside. Suggested location is 48" (1219) MAX above finished floor to centerline of wall bracket or 6" (152) above wash basin.