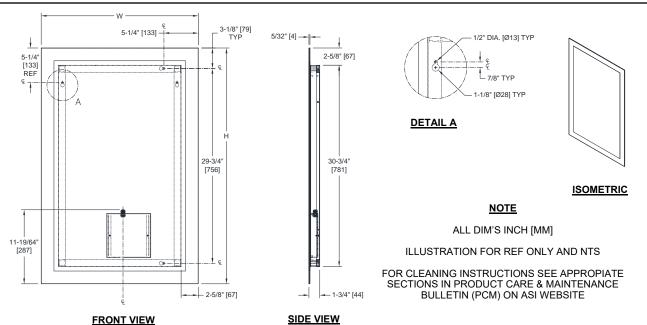

### **SPECIFICATION**

Frameless polished edge mirror with integral mounting frame and frosted glass border LED halo lighting shall be consistent with A glazing and shall be 5/32" [4] thick. Hard wired LED lighting system shall be UL listed and shall operate on 100/240 VAC 50/60 Hz. Light color shall be the equivalent of 6000 K. Unit shall be mountable in horizontal or vertical format without additional brackets or adaptations to mounting provisions. Power cord is included for use by owner if appropriate socket is provided on wall (by others) concealed by mounting frame of mirror and is 34" [86] long with 3-prong USA pattern plug and bare wires for connection to hard wiring in LED control box. Mirror glass and LED system shall be warranted for manufacturing defects for a period of five (5) years from ship date.

### **INSTALLATION**

Keyhole mounting slots are provided in long and short sides of back frame. Mirror is to be hung on pre-installed pan head screws (provided) to be retained by screw heads engaged into the slots. Mounting screws must be tightened into appropriate wall anchors (by others) or blocking (by others) to suit site conditions adequate to support weight of mirror. Power must be provided (by others) to allow hard wiring (by others) of LED control circuitry. Wall switch (by others) should be installed (by others) to control on-off function. Face of mirror will be 1-3/4" [45] from wall when installation is completed.