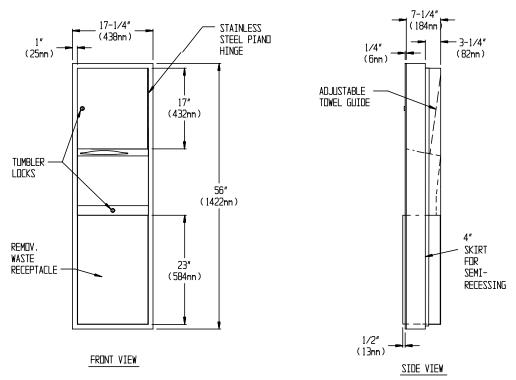

## **SPECIFICATION**

Semi-Recessed Paper Towel Dispenser and Waste Receptacle shall hold and dispense 600 C-fold, 800 multi-fold or 1100 single-fold paper towels and shall have a disposal capacity 12 gal (46 liters). Unit shall be fabricated of alloy 18-8 stainless steel, type 304, 22 gauge with Nº 4 satin finish and be protected during shipment with a PVC film easily removable after installation. Adjustable guide shall be provided to allow dispensing of multi-fold or C-fold paper towels. Face trim shall be one piece construction with no miters or welding and shall be 1" (25.4mm) wide and have 1/4" (6.35mm) square return to surround collar. Cabinet shall have no exposed fastening devices or spot welded seams. Dispenser door shall be double pan construction with No-Flex core and shall be mounted to cabinet body on a 3/16" (4.8mm) dia. heavy duty stainless steel multi-staked piano hinge. Dispenser door and disposal unit shall have tumbler locks keyed alike to other ASI washroom equipment. Unit shall be provided with SR collar to convert to semi-recess mounting.

## **INSTALLATION**

For general utility mount unit 16" (106mm) above finished floor (AFF) from bottom of unit. Secure unit to wall with Nº 10 self-tapping screws (by others) through concealed mounting holes. For compliance with ADA Accessibility Guidelines, install unit so that towel dispenser slot is 54" (1372mm) maximum AFF if clear floor side reach access is provided. or 48" (1219mm) maximum AFF if clear forward reach access is only provided. SR collar is installed on cabinet prior to mounting in recess following procedure described on SR Collar Data Sheet.

Rough Wall Opening (RWO) required is .....15-3/4" W  $\times$  54-1/2" H  $\times$  3-1/4" D minimum (400mm x 1384mm x 83mm)