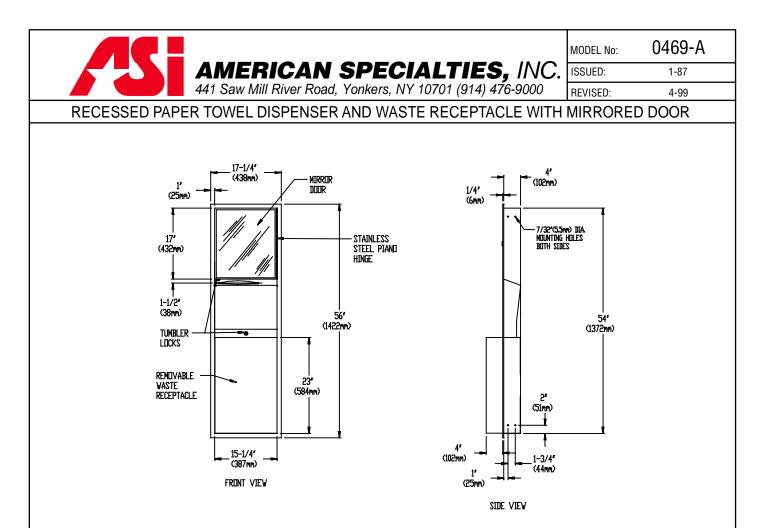

# **SPECIFICATION**

Recessed Paper Towel Dispenser and Waste Receptacle with Mirror Door shall hold and dispense 800 standard multi-fold or 600 standard C-fold paper towels and shall have a waste capacity of 12 gal (46 litres). Towel dispenser, door, frame, waste container and cabinet shall be fabricated of Alloy 18-8 Stainless Steel, Type 304, N<sup>a</sup> 22 gauge. All exposed surfaces shall be N<sup>a</sup> 4 Satin finish and be protected during shipment with a P.V.C film easily removable after installation. Towel dispensing slot shall have a fully hemmed-in rolled edge for snag-free dispensing and user safety. Door shall be fabricated in double-pan construction with fiberboard filler and shall be attached to cabinet at side with a full length 3/16" dia. stainless steel piano hinge and be held closed with a tumbler lock keyed alike to other ASI Washroom Equipment. Waste container shall have hemmed edges for safety and shall be retained by a tumbler lock keyed alike to other ASI Washroom Equipment. Face trim shall be 1" (25.4mm) wide formed from one piece with no mitres, welding or open seams and have 1/4" (6.35mm) square return to wall. Structural assembly of all components shall be of welded construction. Cabinet shall have no exposed fastening devices or spot welded seams. Mirror shall be 1/4" thick plate glass that meets federal specification DD-M-411C and shall be warranted against silver spoilage for 15 years.

# INSTALLATION

Unit is mounted in wall recess using four (4)  $\mathbb{N}^{2}$  10 self tapping screws (supplied) through concealed mounting holes provided. For compliance with ADAAG Accessibility Guidelines, unit should be installed so that the bottom edge of reflective surface of mirror on door is mounted 40" AFF. Note that top of RWO is 3/4" (19mm) below top of unit.

# Rough Wall Opening (RWO) required is.... 15-3/4"W x 54-1/2"H x 4"D min (400mm x 1384mm x 102mm)