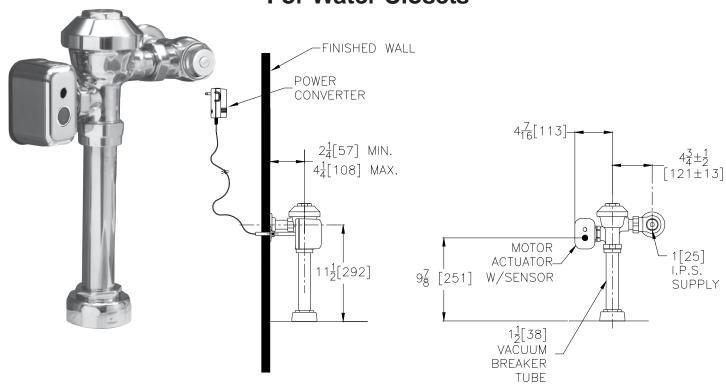

ENGINEERING SPECIFICATION: ZURN ZEMS6000PL-IS AquaFlush Exposed Hardwired Automatic Sensor Flush Valve For Water Closets- Exposed, quiet diaphragm-type, chrome plated, flushometer valve with a polished exterior. Complete with a chloramine resistant, dual seal diaphragm with a clog resistant by-pass. The valve incorporates a 6 VDC motorized actuator, an integral infrared convergence-type proximity sensor and a manual push-button override into an all-metal, polished chrome plated housing. The valve is complete with high back pressure vacuum breaker, one piece hex coupling nut, adjustable tailpiece, spud coupling and flange for top spud connection. Control stop has internal siphon-guard protection. The AquaFlush® Plus is also furnished with a sweat solder kit, vandal resistant stop cap, and cast wall flange with set screw. Internal seals are made of chloramine resistant materials.