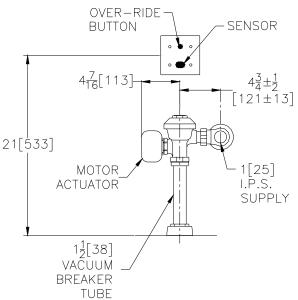

This space is for Architectural/Engineering Approval

The information contained in this document is subject to change without notice Please contact Zurn for most up to date information.

ENGINEERING SPECIFICATION: ZURN ZEMS6000PL-HET AquaVantage® 'AV' Exposed Hardwired Automatic Sensor Flush Valve For Water Closets - Exposed, quiet diaphragm-type, chrome plated, flushometer valve with a polished exterior. Complete with Zurn's 1.28 gpf AguaVantage® TPE, chloramine resistant, dual seal diaphragm with a clog resistant, filtered by-pass. The valve incorporates a 6 VDC motorized actuator, an automatic sensor with a manual push-button override, high back pressure vacuum breaker, one piece hex coupling nut, adjustable tailpiece, spud coupling and flange for top spud connection. Switchable sensor features include: courtesy flush, automatic 24 hour flush, and diagnostic indicator lights. Control stop has internal siphon-guard protection, vandal resistant stop cap, sweat solder kit, and a cast wall flange with set screw. Internal seals are made of chloramine resistant materials. Electrical box by others (see installation instrucions for type and size). Note: Order power converter separate, one power converter operates up to eight valves.