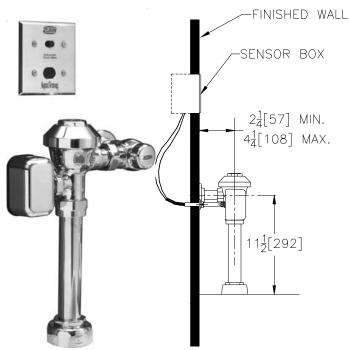

This space is for Architectural/Engineering Approval

The information contained in this document is subject to change without notice Please contact Zurn for most up to date information.

ENGINEERING SPECIFICATION: ZURN ZEMS6000PL-HET AquaVantage® 'AV' Exposed Hardwired Automatic Sensor Flush Valve For Water Closets - Exposed, quiet diaphragm-type, chrome plated, flushometer valve with a polished exterior. Complete with Zurn's 1.28 gpf AguaVantage® TPE, chloramine resistant, dual seal diaphragm with a clog resistant, filtered by-pass. The valve incorporates a 6 VDC motorized actuator, an automatic sensor with a manual push-button override, high back pressure vacuum breaker, one piece hex coupling nut, adjustable tailpiece, spud coupling and flange for top spud connection. Switchable sensor features include: courtesy flush, automatic 24 hour flush, and diagnostic indicator lights. Control stop has internal siphon-guard protection, vandal resistant stop cap, sweat solder kit, and a cast wall flange with set screw. Internal seals are made of chloramine resistant materials. Electrical box by others (see installation instrucions for type and size). Note: Order power converter separate, one power converter operates up to eight valves.

NOTE: MUST USE EITHER ZURN P6000-HW6 HARDWIRE POWER CONVERTER OR ZURN P6000-PC6 PLUG-IN POWER CONVERTER TO ENSURE PROPER OPERATION. USING A POWER CONVERTER OTHER THAN ZURN MAY RESULT IN OPERATION MALFUNCTION OR UNIT FAILURE.