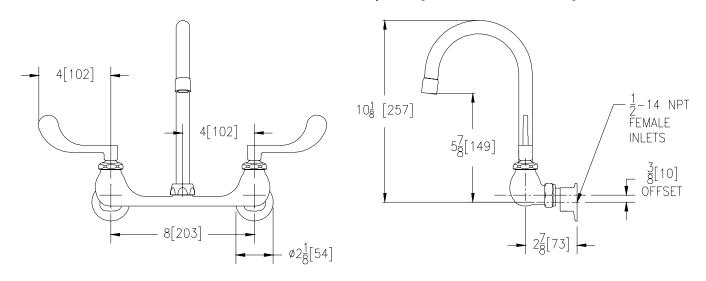

## Engineering Specifications: Zurn AquaSpec® Z842B4-XL

Polished chrome-plated cast brass 8" [203mm] sink faucet with quarter turn ceramic disc cartridges, 3/8" [10mm] short swivel inlets providing adjustable centers from 7-1/4" [184mm] to 8-3/4" [222mm] and a 5-3/8" [137mm] centerline rigid or swing gooseneck spout with a 2.2 GPM [8.3 L] pressure compensating aerator (complying with ANSI A112.18.1 Standard for flow). Unit is furnished with 4" [102mm] vandal-resistant color-coded metal wrist blade handles.

Note: All dimensions are for reference only. Do not use for pre-plumbing