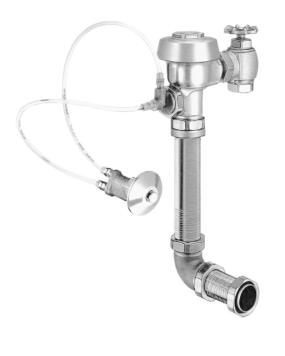

## Description

Concealed Hydraulically Operated Urinal Flushometer, for 11/2" back inlet urinals.

### Specifications

Quiet, Concealed, Diaphragm Type, Rough Brass Urinal Flushometer for either left or right hand supply with the following features:

- Dual Filtered By-Pass
- Diaphragm, Handle Packing, Stop Seat and Vacuum Breaker to be molded from PERMEX<sup>™</sup> rubber compound for Chloramine resistance
- ADA Compliant Non-Hold-Open feature type Actuator (specify Actuator type listed below)
- 1" I.P.S. Wheel Handle Bak-Chek™ Angle Stop
- Adjustable Tailpiece
- High Back Pressure Vacuum Breaker
- Elbow Flush Connection
- Coupling for 1<sup>1</sup>/<sub>2</sub>" NPT Back Inlet Urinals (for connection in the pipe chase - flush connection through the wall not provided by Sloan)
- Sweat Solder Adapter
- Exposed parts Chrome Plated

Actuator Types: (please check one)

**MBFW** Metal Button Fixture Wall Actuator (HY-100-A) (rear access)

**MBPM** Metal Button Panel Mount (HY-108-A) for use only with Wall Box

See Actuator Section of the Sloan catalog for details on Actuators.