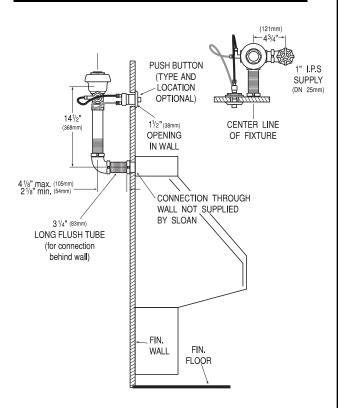

## Description

Concealed Hydraulically Operated Urinal Flushometer, for 11/2" back inlet urinals.

### Specifications

Quiet, Concealed, Diaphragm Type, Rough Brass Urinal Flushometer for either left or right hand supply with the following features:

- Dual Filtered By-Pass
- Diaphragm, Handle Packing, Stop Seat and Vacuum Breaker to be molded from PERMEX<sup>™</sup> rubber compound for Chloramine resistance
- ADA Compliant Non-Hold-Open feature type Actuator (specify Actuator type listed below)
- 1" I.P.S. Wheel Handle Bak-Chek™ Angle Stop
- Adjustable Tailpiece
- High Back Pressure Vacuum Breaker
- Elbow Flush Connection
- Coupling for 1<sup>1</sup>/<sub>2</sub>" NPT Back Inlet Urinals (for connection in the pipe chase - flush connection through the wall not provided by Sloan)
- Sweat Solder Adapter
- Exposed parts Chrome Plated

Actuator Types: (please check one)

**MBFW** Metal Button Fixture Wall Actuator (HY-100-A) (rear access)

**MBPM** Metal Button Panel Mount (HY-108-A) for use only with Wall Box

See Actuator Section of the Sloan catalog for details on Actuators.