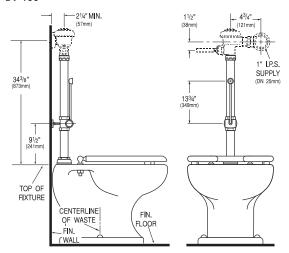

# Specifications

Bedpan Washer Diverter Assembly for use with Flushometer with the following features:

- Solid One-piece Body Construction
- Counter Balanced Pivot Assembly
- Solid Brass Spray Arm
- High Back Pressure Vacuum Breaker with One-piece Bottom Hex Coupling Nut
- Wall Support, Spud Coupling and Flange for 1½" Top Spud
- Vacuum Breaker to be molded from PERMEX™ rubber compound for Chloramine resistance

## Diverter Assembly ONLY. Does NOT include Flushometer.