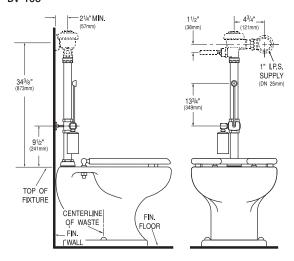

# Specifications

Bedpan Washer Diverter Assembly for use with Flushometer with the following features:

- Solid One-piece Body Construction
- Counter Balanced Pivot Assembly
- Solid Brass Spray Arm
- High Back Pressure Vacuum Breaker with One-piece Bottom Hex Coupling Nut
- Wall Support, Spud Coupling and Flange for 1½" Top Spud
- Vacuum Breaker to be molded from PERMEX™ rubber compound for Chloramine resistance

## Diverter Assembly ONLY. Does NOT include Flushometer.