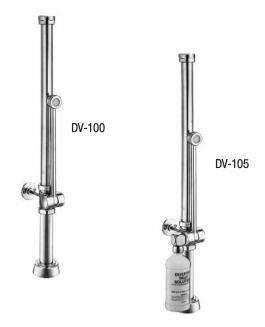

## DV-100

## DV-105

Slimline DV-100/DV-105 02-14 Copyright © 2014 SLOAN VALVE COMPANY

#### Models

□ DV-100 Standard

□ DV-105 with Deoseptic Unit