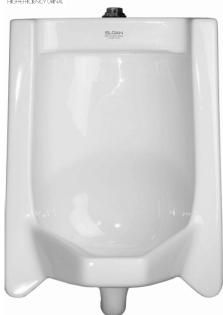

# Model SU-1200 Series

Vitreous China Retrofit Top Spud Urinal

## DESCRIPTION

Complete HEU vitreous china retrofit top spud urinal fixture.

#### Urinal Fixture

- · Wall hung vitreous top spud china
- · Large footprint to cover old caulk lines
- · Washdown flushing action
- 3/4" I.P.S. top spud inlet
- 2" NPT outlet flange
- · All mounting hardware included
- · Integral flushing rim
- 100% factory flush tested
- Compliant to the applicable