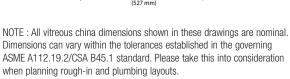

sections of ASME A112.19.2/CSA B45.1

· Carrier not included

Meets the American Disabilities Guidelines and ANSI A117.1 requirements when installed at the proper height requirements for accessibility.

NOTE: Plumbing System Requirements √ Minimum Flowing Pressure: 25 PSI √ Maximum Fixture Static Presure: 80 PSI