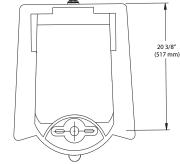

#### Urinal Fixture

- · Wall hung vitreous top spud china
- · Large footprint to cover old caulk lines
- · Washdown flushing action
- 3/4" I.P.S. top spud inlet
- 2" NPT outlet flange
- · All mounting hardware included
- · Integral flushing rim
- 100% factory flush tested
- Compliant to the applicable

# **Product Specification**

Washdown urinal shall be made of vitreous china with a 3/4" top spud. Urinal shall have a 14" rim. Urinal shall include a removable strainer, inlet spud and hanger. Urinal shall be Sloan Model SU-12\_\_\_-\_gpf.