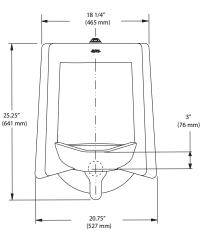

#### Urinal Fixture

- · Wall hung vitreous top spud china
- · Large footprint to cover old caulk lines
- · Washdown flushing action
- 3/4" I.P.S. top spud inlet
- 2" NPT outlet flange
- · All mounting hardware included
- · Integral flushing rim
- 100% factory flush tested
- Compliant to the applicable

# **Product Specification**

Washdown urinal shall be made of vitreous china with a 3/4" top spud. Urinal shall have a 14" rim. Urinal shall include a removable strainer, inlet spud and hanger. Urinal shall be Sloan Model SU-12\_\_\_-\_gpf.