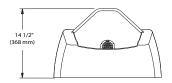

#### Urinal Fixture

- · Wall hung vitreous top spud china
- · Large footprint to cover old caulk lines
- · Washdown flushing action
- 3/4" I.P.S. top spud inlet
- 2" NPT outlet flange
- · All mounting hardware included
- · Integral flushing rim
- 100% factory flush tested
- Compliant to the applicable

# **Product Specification**

Washdown urinal shall be made of vitreous china with a 3/4" top spud. Urinal shall have a 14" rim. Urinal shall include a removable strainer, inlet spud and hanger. Urinal shall be Sloan Model SU-12\_\_\_-\_gpf.