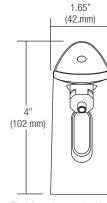

| Product Number: SJS-1750   Product Code: 7000015   Color: Chrome   Size: W 1.65" x D 4.25" x H 4.00"<br>(W 42 mm x D 108 mm x H 102 mm)   Quantity/pack: 1   Quantity/case: 6 |                                                 |           |
|-------------------------------------------------------------------------------------------------------------------------------------------------------------------------------|-------------------------------------------------|-----------|
| Refills:<br>Product No.                                                                                                                                                       | Departmen                                       | Order No. |
| Product No.                                                                                                                                                                   | Description                                     | Order No. |
| SJS-1751                                                                                                                                                                      | Sensor Deck-Mount Foam Soap                     | 5700751   |
| SJS-1751-3                                                                                                                                                                    | Sensor Deck-Mount Foam<br>Soap (Fragrance Free) | 5700754   |
| SJS-1751-4                                                                                                                                                                    | Sensor Deck-Mount Foam<br>Soap (Rose)           | 5700755   |