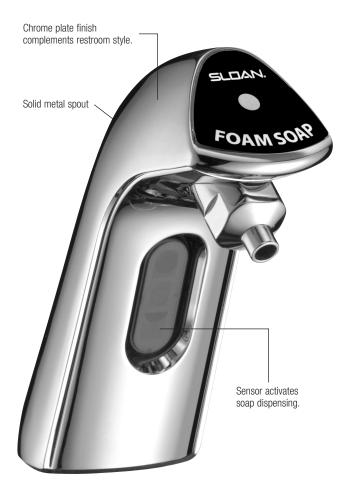

## SENSOR-ACTIVATED, DECK MOUNT FOAM SOAP DISPENSER

The SJS-1750 sensor activated foam soap dispenser is the next evolution in dispenser technology. It uses a refill bottle that simplifies replacement and reduces waste. Its sensor technology offers hands-free operation by delivering a pre-measured foam soap application "on demand."

- Sensor-technology activates foam soap dispensing
- Hand-free operation promotes hygiene and eliminates cross contamination
- · Easily attaches to deck surface
- Low soap level indicator
- 110 VAC

The contemporary design complements all restrooms.