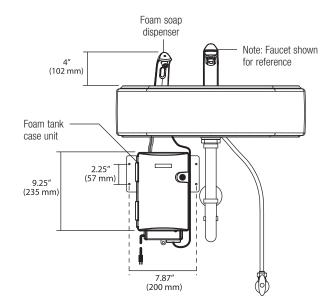

| Product Number: SJS-1750   Product Code: 7000015   Color: Chrome   Size: W 1.65" x D 4.25" x H 4.00"<br>(W 42 mm x D 108 mm x H 102 mm)   Quantity/pack: 1   Quantity/case: 6 |                                                 |           |
|-------------------------------------------------------------------------------------------------------------------------------------------------------------------------------|-------------------------------------------------|-----------|
| Refills:<br>Product No.                                                                                                                                                       | Departmen                                       | Order No. |
| Product No.                                                                                                                                                                   | Description                                     | Order No. |
| SJS-1751                                                                                                                                                                      | Sensor Deck-Mount Foam Soap                     | 5700751   |
| SJS-1751-3                                                                                                                                                                    | Sensor Deck-Mount Foam<br>Soap (Fragrance Free) | 5700754   |
| SJS-1751-4                                                                                                                                                                    | Sensor Deck-Mount Foam<br>Soap (Rose)           | 5700755   |