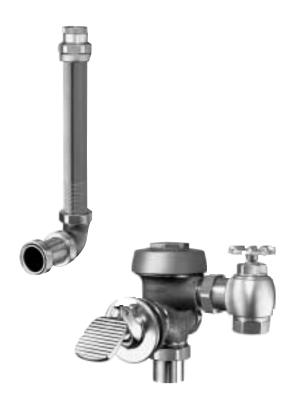

# Description

Concealed Water Closet Foot Pedal Flushometer, for wall hung concealed back spud bowls.

#### Specifications

Quiet, Concealed, Diaphragm Type, Rough Brass Closet Flushometer for either left or right hand supply with the following features:

- PERMEX™ Synthetic Rubber Diaphragm with Dual Filtered Fixed Bypass
- Metal Non-Hold-Open Foot Pedal with Triple Seal Handle Packing
- 1" I.P.S. Wheel Handle Bak-Chek™ Angle Stop
- · Adjustable Tailpiece
- 1" Female I.P.S. Union Outlet
- 1" Inlet Adapter Elbow Flush Connection and Spud Coupling for 1½" Concealed Back Spud
- High Back Pressure Vacuum Breaker
- Sweat Solder Adapter
- Exposed Parts Chrome Plated
- High Copper, Low Zinc Brass Castings for Dezincification Resistance
- Non-Hold-Open Foot Pedal, Fixed Metering Bypass and No External Volume Adjustment to Ensure Water Conservation
- Flush Accuracy Controlled by CID™ Technology
- Diaphragm, Handle Packing, Stop Seat and Vacuum Breaker to be molded from PERMEX™ Rubber Compound for Chloramine Resistance