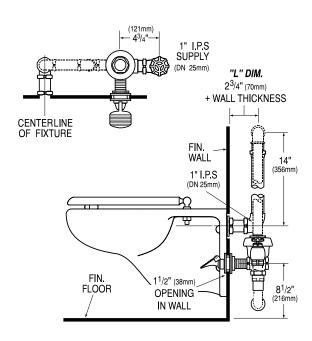

NOTE: Flush Connections shown in dotted lines not included.

Royal 313 S.S. — Rev. 1 (12/01) Copyright © 2001 SLOAN VALVE COMPANY Printed in the U.S.A.

## L Dimension

Specify the "L" Dimension for the proper length of the Pedal Assembly and Flush Connection. The "L" Dimension is equal to the Wall Thickness (to the nearest whole inch) plus 2¾" (70 mm).