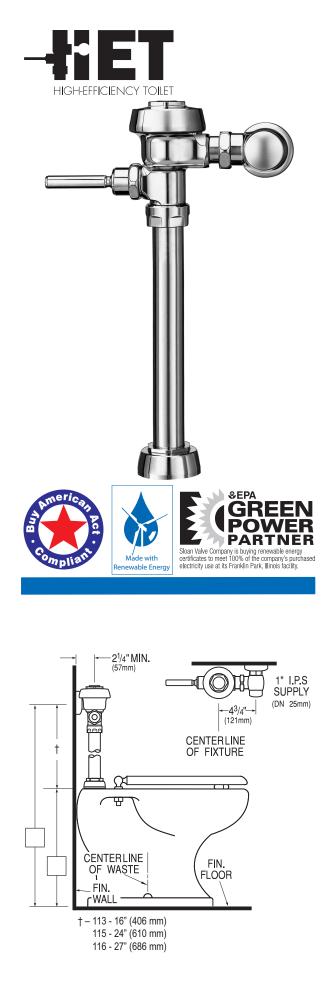

## Flush Cycle

□ Model 113-1.28 High Efficiency (1.28 gpf/4.8 Lpf) □ Model 115-1.28 High Efficiency (1.28 gpf/4.8 Lpf) □ Model 116-1.28 High Efficiency (1.28 gpf/4.8 Lpf)

# Specifications

Quiet, Exposed, Diaphragm Type, Chrome Plated Closet Flushometer with the following features:

- PERMEX<sup>TM</sup> Synthetic Rubber Diaphragm with Dual Filtered Fixed Bypass
- ADA Compliant Metal Oscillating Non-Hold-Open Handle with Triple Seal Handle Packing
- 1" I.P.S. Screwdriver Bak-Chek™ Angle Stop
- Free Spinning Vandal Resistant Stop Cap
- Adjustable Tailpiece
- High Back Pressure Vacuum Breaker Flush Connection with One-piece Bottom Hex Coupling Nut
- Spud Coupling and Flange for 11/2" Top Spud
- Sweat Solder Adapter with Cover Tube and Cast Set Screw Wall Flange
- High Copper, Low Zinc Brass Castings for Dezincification Resistance
- Non-Hold-Open Handle, Fixed Metering Bypass and No External Volume Adjustment to Ensure Water Conservation
- Flush Accuracy Controlled by CID<sup>™</sup> Technology
- Diaphragm, Handle Packing, Stop Seat and Vacuum Breaker to be molded from PERMEX<sup>™</sup> Rubber Compound for Chloramine Resistance