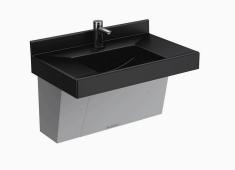

#### DESCRIPTION

SloanStone® 1-Station Wall-Mounted Counter Top Sink.

#### DETAILS

- Material: SloanStone
- Width: 30" (762mm)

#### FEATURES

Single Station Lavatory System with the following features:

- Drain Deck design prevents any water from puddling on the counter top
- Gap-free Vandal Resistant high strength structure
- Sloan Sensor Activated, Chrome Plated Hand Washing Faucets
- Chrome Plated Accented Overflow
- 11/4" Chrome Plated Brass Grid Strainer
- 11/2" Chrome Plated 17 Gauge Tubular Brass P-trap
- Cabinet constructed of Brushed Stainless Steel
- No visible fasteners for large Access Panel
- All ADA and TAS lavatory standards achieved in a single design
- Sink can only be used with a single hole faucet. No soap dispenser option is available for this model