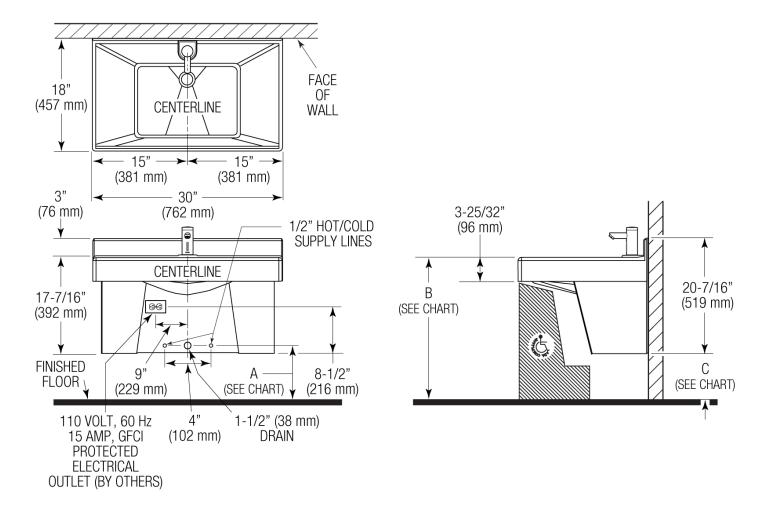

DOWNLOADS

- ELC-80000 Installation Instructions
- ELC-80000 (Spanish) Installation Instructions
- ELC-81000 Series Sinks Repair and Maintenance Guide
- Additional Downloads

#### NOTES

All information contained within this document subject to change without notice.

Looking for other variations of the ELC-81000 product? View the general spec sheet with all options.

Find a compatible faucet for this sink.

ELC-81000

Midnight (MD)

## SLOAN.

#### SUGGESTED FAUCETS

|         | Name    | Description    |
|---------|---------|----------------|
| <u></u> | EAF-250 | View more info |
|         | EAF-225 | View more info |
|         | EAF-275 | View more info |

Sloan 10500 Seymour Ave, Franklin Park, IL 60131 Phone: 800.982.5839 • Fax: 800.447.8329 • sloan.com

# SLOAN.

### **ROUGH-IN**