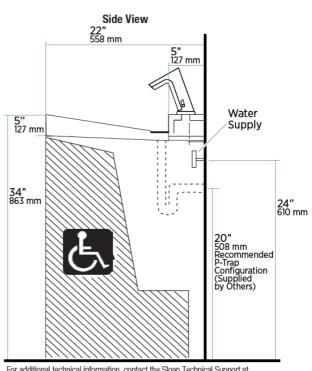

### Specifications

The 60" Wall Mounted Console Unit includes:

- Dimensions: 60" x 22" x 5"
- A Monolithic Console, fabricated from corian material or natural stone
- A high polished grid strainer provided
- Wall Mounted Console is ADA compliant if Installed properly

## ► ROUGH-IN

For additional technical information, contact the Sloan Technical Support at 1-888-SLOAN-14 (1-888-756-2614) or techsupport@sloanvalve.com

► Code Number 15121572