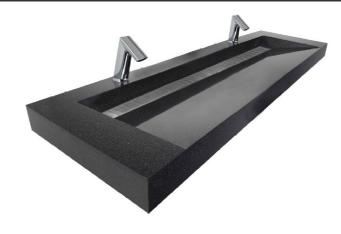

## ► The Weir Deck Single Station Lavatory System

The Weir Deck design is an ergonomic hand washing basin, bringing higher efficiencies to the entire hand washing process in a more natural way. The Weir Deck may be configured to designers specifications. Waste assembly is not provided. Choose from one of the many Sloan faucets for the perfect match.

### Specifications

The 60" Wall Mounted Console Unit includes:

- Dimensions: 60" x 22" x 5"
- A Monolithic Console, fabricated from corian material or natural stone
- A high polished grid strainer provided
- Wall Mounted Console is ADA compliant if Installed properly