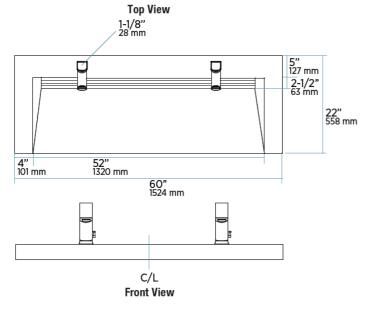

### Specifications

The 60" Wall Mounted Console Unit includes:

- Dimensions: 60" x 22" x 5"
- A Monolithic Console, fabricated from corian material or natural stone
- A high polished grid strainer provided
- Wall Mounted Console is ADA compliant if Installed properly

## ► ROUGH-IN

For additional technical information, contact the Sloan Technical Support at 1-888-SLOAN-14 (1-888-756-2614) or techsupport@sloanvalve.com

► Code Number 15121572