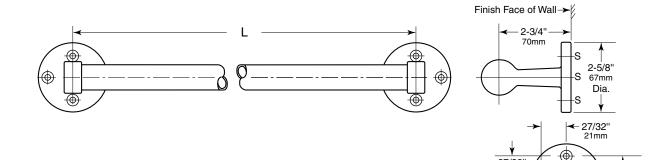

## TB SERIES

**TB-1** for 12" (305mm) towel bar **TB-2** for 18" (457mm) towel bar **TB-3** for 24" (609mm) towel bar **TB-4** for 30" (762mm) towel bar

## **CONSTRUCTION:**

Bar fabricated of 18-gauge (1.2mm) type 304 stainless tubing with satin-finish and having 1" (25mm) diameter. Heavy satin chrome solid brass posts provided with mounting.

Towel Bar shall be Model\_\_\_\_\_\_ (insert model number) of Gamco Commercial Restroom Accessories, One Gamco Place, Durant, OK, 74701-1910

The illustrations and descriptions herein are applicable to production as of the date of this Technical Data Sheet. The manufacturer reserves the right to, and does from time to time, make changes and improvements in designs and dimensions. 27/32

21mm

\*

ـ

1-11/16"

43mm