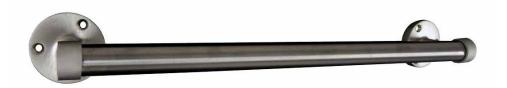

## HEAVY DUTY TOWEL BAR

## TB SERIES

**TB-1** for 12" (305mm) towel bar **TB-2** for 18" (457mm) towel bar **TB-3** for 24" (609mm) towel bar **TB-4** for 30" (762mm) towel bar

## **CONSTRUCTION:**

Bar fabricated of 18-gauge (1.2mm) type 304 stainless tubing with satin-finish and having 1" (25mm) diameter. Heavy satin chrome solid brass posts provided with mounting.

Towel Bar shall be Model\_\_\_\_\_\_ (insert model number) of Gamco Commercial Restroom Accessories, One Gamco Place, Durant, OK, 74701-1910