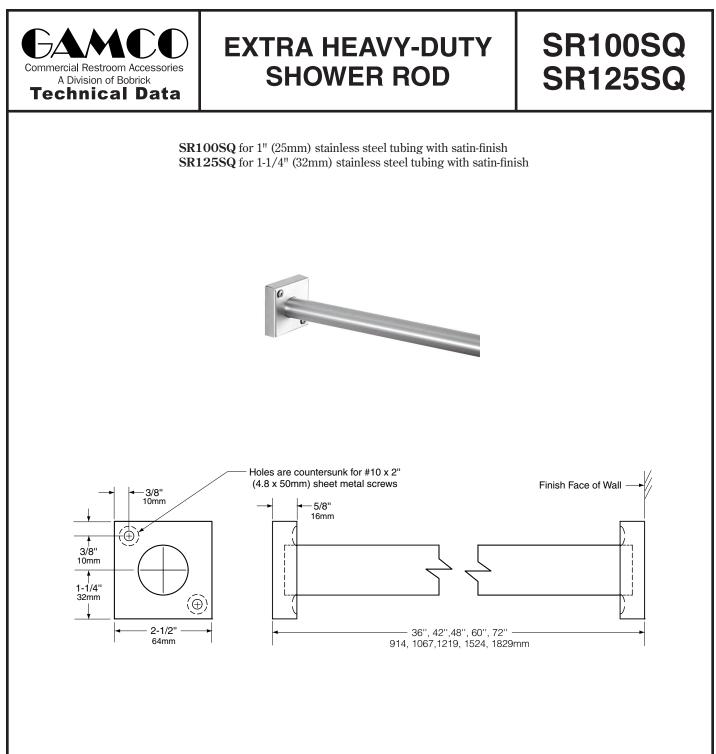

## MATERIALS:

Shower Rod - 18-gauge (1.2mm) type 304 stainless steel tubing. Special lengths available up to 96" (2438mm).

Flanges - 22-gauge (.74mm) type 304 stainless steel with satin-finish. One pieced, formed flange.

## INSTALLATION:

Slide flanges onto shower rod. Position flanges against wall and secure with #10 x 2" (4.8 x 50mm) Phillips oval head, stainless steel, sheet metal screws and plastic wall anchors, provided by Gamco. Recommend backing behind all mounting surfaces. For plaster or drywall construction, provide backing to comply with local building codes. For other wall surfaces, use expansion shields with sheet metal screws provided, or provide 1/8" (3mm) toggle bolts or expansion bolts.