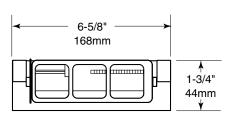

# SURFACE-MOUNTED SINGLE TOILET TISSUE HOLDER

813

Date: Project Name:

**OPTIONS:** 

□ -NCR No Control Roll







### **CONSTRUCTION:**

Constructed of die cast aluminum. Theft-resistant locking device spindle fabricated of grey polystyrene. Stainless steel spring.

## **CAPACITY:**

Single roll capacity. Holds toilet tissue roll up to 5-1/4" (133mm) diameter.

# **INSTALLATION:**

Secure to wall with mounting screws (provided with unit) at holes provided.

## **OVERALL DIMENSIONS:**

6-5/8" W x 1-3/4" H x 4-1/4" D (168 x 44 x 108mm)

### **MOUNTING:**

ADA mounting guide - Toilet tissue rolls should be mounted with forward edge no more than 36" (914mm) from the back wall stall. All toilet tissue dispensers should be mounted with their horizontal centerline at least 19" (483mm) above the finish floor.

Surface-Mounted Single Toilet Tissue Holder shall be Model 813 of Gamco Commercial Restroom Acce