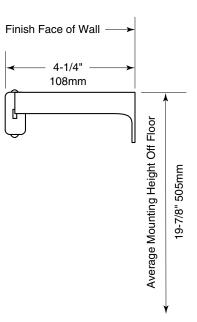

### **MOUNTING:**

ADA mounting guide - Toilet tissue rolls should be mounted with forward edge no more than 36" (914mm) from the back wall stall. All toilet tissue dispensers should be mounted with their horizontal centerline at least 19" (483mm) above the finish floor.