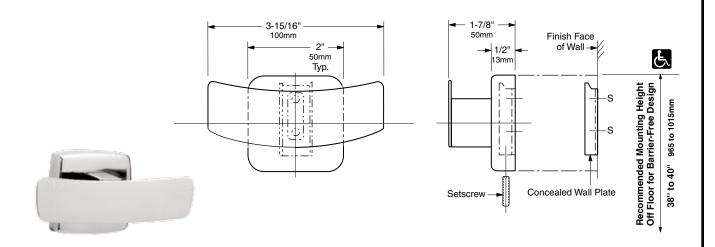

## **MATERIALS:**

**Flange & Support Arm** — 18-8 S, type-304, 22-gauge (0.8mm) stainless steel. Concealed, 18-gauge (1.2mm) stainless steel mounting bracket. All-welded construction. Secured to wall plate with a stainless steel setscrew.

Concealed Wall Plate — 18-8 S, type-304, 19-gauge (1.0mm) stainless steel.

Cap — 18-8 S, type-304, 14-gauge (2.0mm) stainless steel. Welded to the support arm.

## **INSTALLATION:**

To remove concealed wall plate from back of flange and mounting bracket, loosen setscrew. Mount wall plate so prongs are at top; secure with two sheet-metal screws, furnished by manufacturer, at points indicated by an *S*. Engage mounting bracket onto prongs of wall plate, then secure unit into position by tightening setscrew at bottom of flange.