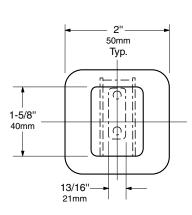

Concealed Wall Plate — 18-8 S, type-304, 19-gauge (1.0mm) stainless steel.

Cap — 18-8 S, type-304, 14-gauge (2.0mm) stainless steel. Welded to the support arm.

## **INSTALLATION:**

To remove concealed wall plate from back of flange and mounting bracket, loosen setscrew. Mount wall plate so prongs are at top; secure with two sheet-metal screws, furnished by manufacturer, at points indicated by an *S*. Engage mounting bracket onto prongs of wall plate, then secure unit into position by tightening setscrew at bottom of flange.