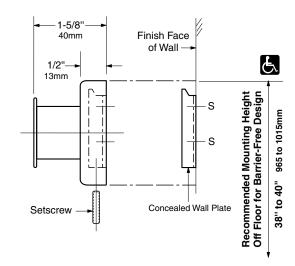

## **MATERIALS:**

**Flange & Support Arm** — 18-8 S, type-304, 22-gauge (0.8mm) stainless steel. Concealed, 18-gauge (1.2mm) stainless steel mounting bracket. All-welded construction. Secured to wall plate with a stainless steel setscrew.

## **INSTALLATION:**

To remove concealed wall plate from back of flange and mounting bracket, loosen setscrew. Mount wall plate so prongs are at top; secure with two sheet-metal screws, furnished by manufacturer, at points indicated by an *S*. Engage mounting bracket onto prongs of wall plate, then secure unit into position by tightening setscrew at bottom of flange.

For plaster or dry wall construction, provide concealed backing to comply with local building codes, then secure unit with sheet-metal screws furnished. For other wall surfaces, provide fiber plugs or expansion shields for use with screws furnished, or provide 1/8" (3mm) toggle bolts or expansion bolts.