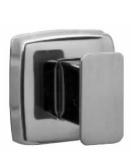

## SURFACE-MOUNTED ROBE HOOK

7671 76717

**Specify Model Required:** 

□ Model 7671
□ Model 76717

Bright polished stainless steel Satin-finish stainless steel