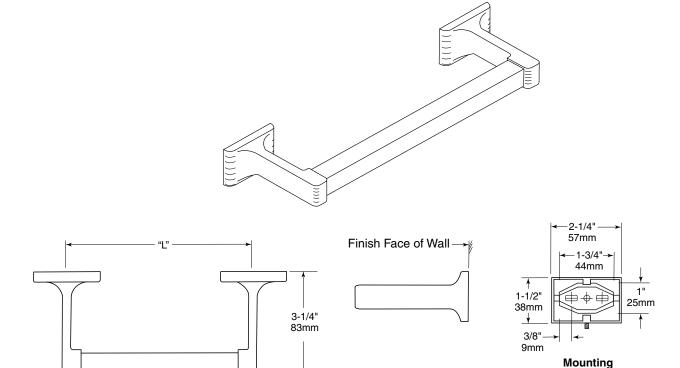

## **TOWEL BAR**

**751** 

Date:

Project Name:

**751 x 18** for 18" (457mm) Bright-Polished Finish **751 x 24** for 24" (610mm) Bright-Polished Finish

## **CONSTRUCTION:**

Posts are die cast from highest quality virgin zinc alloy (Zamak) to meet ASTM standard B-86. Castings are highly polished with chrome, polished brass, or antique brass. Wall plate is 20-gauge (0.9mm) zinc plated steel.

## **INSTALLATION:**

Mount wall plate on wall surface in horizontal position with 2-  $\#8 \times 1-1/4$ " (32mm) round head zinc plated steel screws provided. Slip robe hook over wall plate and tighten setscrew until secure. Wood blocking is perferable behind all wall surfaces.