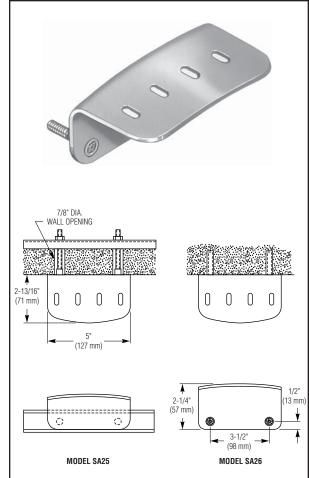

## SA25, SA26 Security Toothbrush Holder

Security toothbrush holder:

- □ Model SA25 Chase Mounted
- □ Model SA26 Front Mounted

## **Product Materials**

**TOOTHBRUSH HOLDER:** 7 gauge stainless steel with exposed surfaces in architectural satin finish. Formed from single piece of stainless steel. Holds 4 toothbrushes.

**MODEL SA25 MOUNTING:** Toothbrush Holder has welded anchor nuts to receive 1/4" - 20 studs (provided). Nuts and washers included with unit.

**MODEL SA26 MOUNTING:** Toothbrush Holder supplied with 1/4" - 20 x 1-1/2" L torx-head screws for installation to wall anchors (not included). Torx driver available as option.