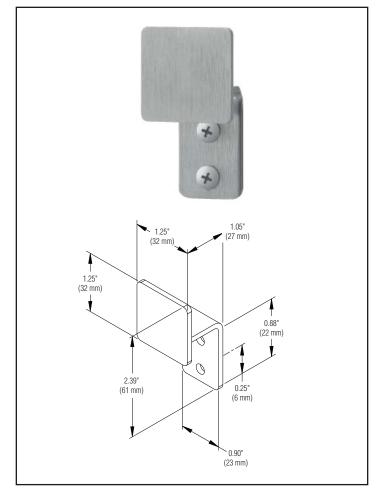

## Installation

Verify all rough-in dimensions prior to installation. Secure to wall with mounting screws (included) at holes provided.