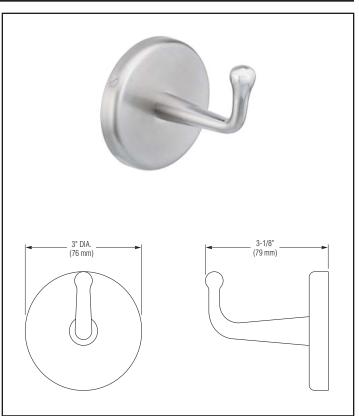

## **Product Materials**

**ROBE HOOK:** forged brass with bright chrome finish. **CONCEALED MOUNTING PLATE:** 12 gauge plated steel in bright chrome finish.

### Installation

Verify all rough-in dimensions prior to installation. Secure separate mounting plate to wall with mounting screws (included) at holes provided. Attach robe hook and secure with set screws.