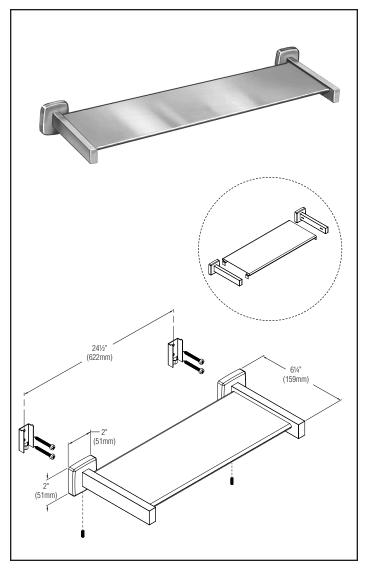

## Installation

Verify all rough-in dimensions prior to installation. Slide the shelf tabs into the slots in the posts. Secure the mounting brackets to the wall with screws (included) at holes provided. With escutcheon set screw on the bottom, align the top end the of escutcheon interior to the top of wall the bracket. Pivot the escutcheon plate down into position and tighten the concealed set screw to lock unit in place.

## **Guide Specification**

Surface-mounted shelf shall be fabricated of heavy gauge No. 8 satin finish stainless steel with heavy gauge No. 8 bright polished stainless steel posts.

Model 9095-18 overall dimensions:  $20\frac{1}{2}$ "W x 2"H x  $6\frac{1}{4}$ "D. Model 9095-24 overall dimensions:  $26\frac{1}{2}$ "W x 2"H x  $6\frac{1}{4}$ "D.