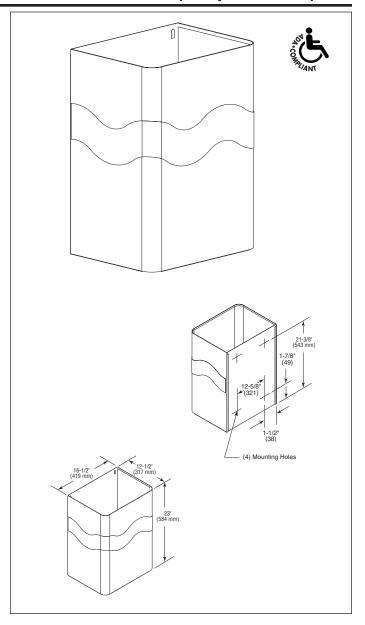

## ☐ Model 355W — Surface-Mounted

20.6-gallon Capacity

#### **Product Materials**

**RECEPTACLE:** 22 gauge stainless steel with exposed surfaces in architectural satin finish. All welded construction with rounded front corners. Wave pattern accent.

**LINER:** (optional) heavy-duty stitched vinyl-coated nylon. Part # P11-005.

#### **Capacity**

20.6 gal. (2.8 cu. ft.)

#### Installation

Verify all rough-in dimensions prior to installation. Secure to wall with mounting screws (included) at holes provided.

### **Guide Specification**

Surface-mounted waste receptacle shall be fabricated of stainless steel with seamless exposed surfaces in satin finish. Reuseable heavy-duty vinyl liner (optional). Capacity is 20.6 gal. Wave pattern accent.

Overall dimensions: 16-1/2"W x 23"H x 12-1/2"D.

# ADA Compliant

- Consult local and national accessibility codes for proper installation guidelines.
- Conformity and compliance to local and national codes is the responsibility of the installer.

Washroom Accessories Document No. 8312