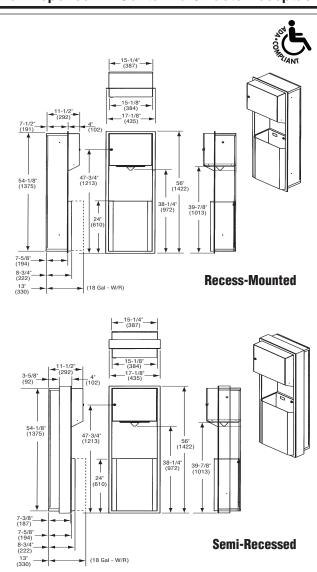

- □ Model 236 Recessed (recesses 7-1/2"; projects 4")
- □ Model 236-10 Semi-Recessed (recesses 3-5/8"; projects 7-7/8")
- □ Model 236-11 Surface-Mounted (projects 11-1/2")

Standard Series — Satin Finish

## Installation

Verify all rough-in dimensions before installation.

RECESSED unit requires rough wall opening 15-3/4"W x 54-1/2"H x 7-1/2"D. Secure to framing with mounting screws (included) at holes provided. Shim at screw points as required.

SEMI-RECESSED unit requires rough wall opening 15-3/4"W x 54-1/2"H x 3-3/4"D. Secure to framing with mounting screws (included) at holes provided. Shim at screw points as required.

Overall dimensions: 17-1/8"W x 56"H x 11-1/2"D.