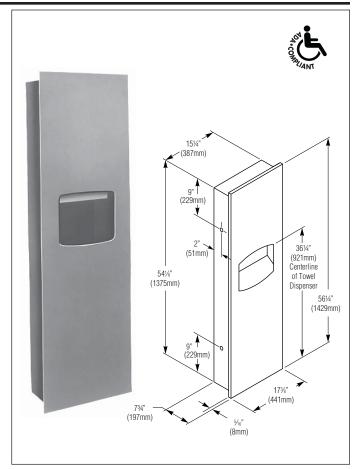

#### Installation

Verify all rough-in dimensions prior to installation. Recessed unit requires rough wall opening 15¾"W x 54%"H x 7½"D (Semi-recessed unit only 4" deep). Secure to framing with mounting screws (included) at holes provided. Shim at screw points as required.

Overall dimensions: 17%"W x 561/4"H x 73/4"D.