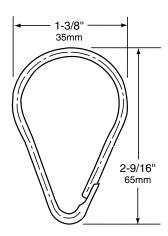

# STAINLESS STEEL SHOWER CURTAIN HOOK

204-1

## **MATERIALS:**

18-8 S, type-304, 0.09" (2mm) diameter stainless steel.

#### SPECIFICATION:

Shower curtain hooks shall be 0.09" (2mm) diameter, type-304 stainless steel. Hooks shall be usable with 1" and 1-1/4" (25 and 32mm) diameter shower curtain rods.

Stainless Steel Shower Curtain Hooks shall be Part No. 204-1 of Bobrick Washroom Equipment, Inc., Clifton Park, New York; Jackson, Tennessee; Los Angeles, California; Bobrick Washroom Equipment Company, Scarborough, Ontario; Bobrick Washroom Equipment Pty. Ltd., Australia; and Bobrick Washroom Equipment Limited, United Kingdom.