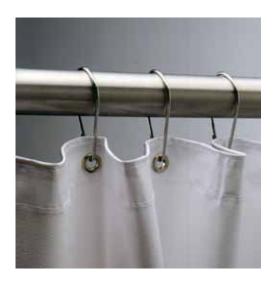

# STAINLESS STEEL SHOWER CURTAIN HOOK

204-1

### **OPERATION:**

Shower curtain hooks can be used with 1" and 1-1/4" (25 and 32mm) diameter shower curtain rods.

Designer's Note: 72" (1830mm) high shower curtains of opaque white vinyl are available from Bobrick as an optional accessory. Order Part No. 204-2 for 42" (1065mm) wide curtains (requires 7 hooks) or Part No. 204-3 for 70" (1780mm) wide curtains (requires 12 hooks).

### **INSTALLATION:**

Hooks snap open to allow placement on 1" (25mm) or 1-1/4" (32mm) diameter shower curtain rods. Recommended for use with Bobrick Models B-207, B-6047, and B-6107 stainless steel shower curtain rods.