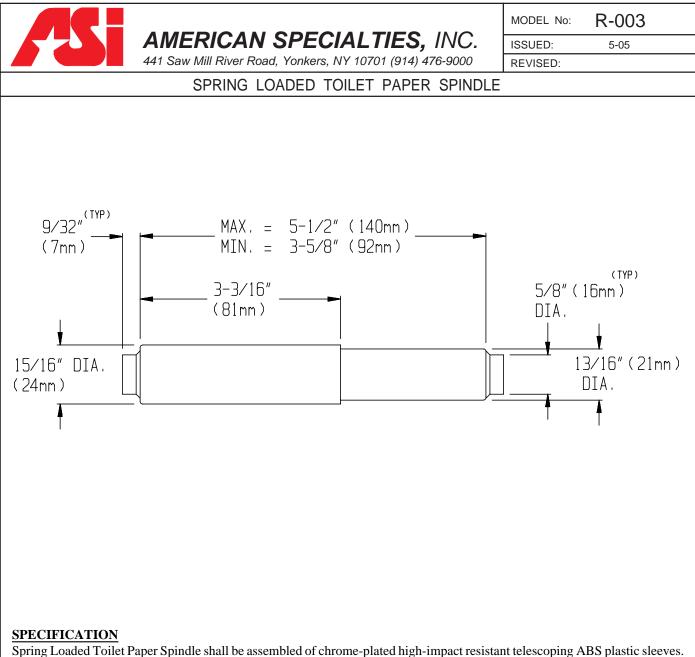

Spring Loaded Toilet Paper Spindle shall be assembled of chrome-plated high-impact resistant telescoping ABS plastic sleeves. Internal heavy duty spring shall be corrosion resistant plated steel or stainless steel. Roller shall be 5-1/2" (140mm) long to fit between the toilet paper holder posts with spring tension and have 5/8" (16mm) diameter hubs at each end to fit standard posts. Standard core toilet paper roll shall be accommodated.