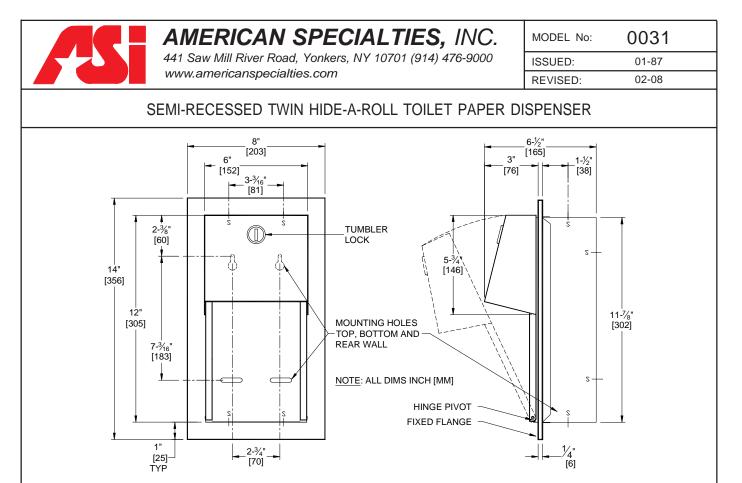

### **SPECIFICATION**

Semi-Recessed Mounted Twin Hide-A-Roll Toilet Paper Dispenser shall hold and dispense two (2) standard or two (2) 5-1/4" diameter (Ø133) 1800 sheet tissue rolls and have door, door frame, and dispensing mechanism guide tracks fabricated of 18 gauge type 304 stainless steel alloy 18-8. Cabinet body shall be 22 gauge same grade. All exposed surfaces shall be Nº 4 satin finish and be protected during shipment with PVC film easily removable after installation. Internal mechanism levers shall be fabricated of molded high-impact resistant plastic for smooth operation. Structural assembly of body and door components shall be of welded construction. Door hinge shall be of heavy-duty stainless steel 3/16" diameter (Ø4.8) rivets. Door shall be held closed with a tumbler lock keyed alike to other ASI washroom equipment. Cabinet shall include theft and vandal resistant rollers that shall be of molded high-impact resistant plastic with integral molded-in plated steel endpins and two (2) rollers [p/n R-004] shall be supplied.

#### **INSTALLATION**

Unit is recessed mounted in wall using four (4) Nº 10 self-tapping screws (by others). Top two mounting holes through back are "keyhole" slots for ease in hanging unit on pre-installed screws. Bottom two mounting holes are horizontal slots for ease of adjustment. Alternate mounting holes are provided in top and bottom of unit for installation convenience. For compliance with ADA Accessibility Guidelines install top of unit 29" (737) above finished floor.

## Rough Wall Opening (RWO) required is 6-1/4" W x 12-1/4" H x 3-3/8" D (159 x 311x 86)