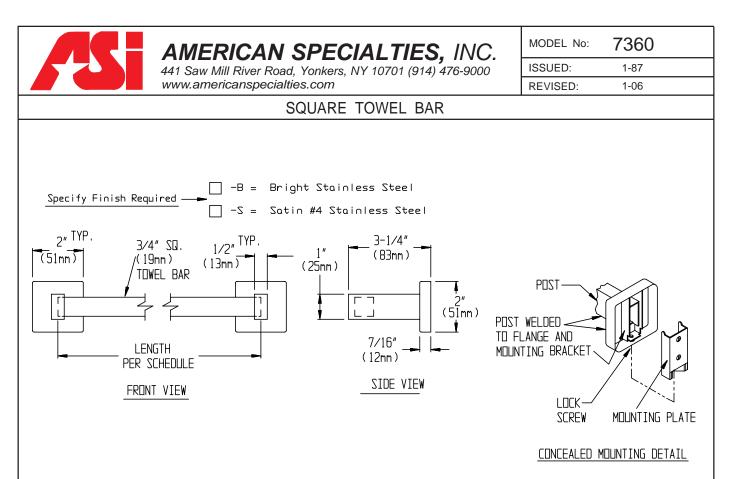

## **SPECIFICATION**

Square Towel Bar shall be fabricated of stainless steel alloy 18-8, type 304. Shelf posts shall be 1/2" x 1" (13mm x 25mm) rectangular tubing with formed mounting flange and bracket welded on end. Bar shall be 3/42 2 (19mm) square tubing and shall be held in receiver holes in support posts. Mounting plates shall be included and shall be 18 gauge. Stainless steel setscrews shall be provided on bottom perimeter of flanges to lock unit to mounting plates. Surface finish shall be bright or satin as chosen by option and indicated by code suffix. Length shall be as chosen from schedule and indicated by code suffix.

## **INSTALLATION**

Surface mount unit on wall using N<sup>a</sup> 10 self tapping screws (by others) through holes provided in mounting plates into suitable prepared mountings (by others) or other suitable mounting hardware (by others) to suit wall conditions. Hang post and flange assemblies on mounting plates with bar captured and tighten setscrews to lock unit to plates. For compliance with ICC/ANSI A-117.1-2003 and ADA Accessibility Guidelines install unit with top of towel rod 48" (1219mm) maximum above finished floor (MAX AFF) if clear floor forward reach or if clear floor side reach access only is provided or 46" (1168mm) MAX AFF if side reach access over an obstruction (e.g. vanity) with reach depth greater than 10" (254mm) and less than 25" (635mm) is only provided or 44" (1118mm) MAX AFF if forward reach over an obstruction (e.g. commode) with reach depth greater than 20" (508mm) and less than 25" (635mm) is only provided. For general utility install towel rod with centerline of mounting plates at 55" (1397mm) AFF.