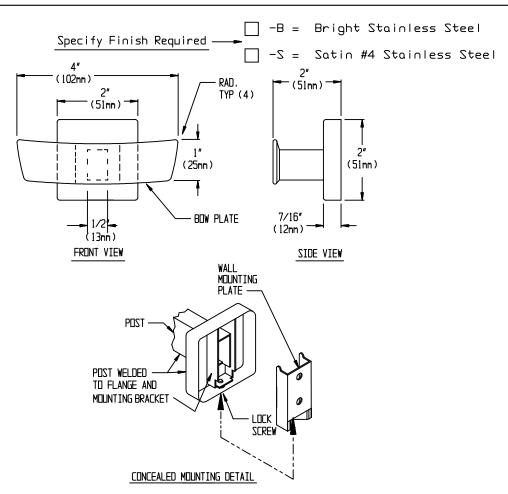

## **SPECIFICATION**

Double Robe Hook shall be fabricated of stainless steel alloy 18-8, type 304. Post shall be 1/2" x 1" (13mm x 25mm) rectangular tubing with formed mounting flange and bracket welded on end. Bow plate shall be 14 gauge, 4" x 1" (102mm x 25mm) with radiused corners and internally welded to outer end. Mounting plate shall be included and shall be 18 gauge. A stainless steel setscrew shall be provided on bottom perimeter of flange to lock unit to mounting plate. Surface finish shall be bright or satin as chosen by option and indicated by code suffix.

## INSTALLATION

Surface mount unit on door back or wall using No 10 self tapping screws (by others) through holes provided in mounting plate into suitable prepared mountings (by others) or other suitable mounting hardware (by others) to suit door or wall conditions. Hang post and flange assembly on mounting plate and tighten setscrew to lock unit to plate. For compliance with ICC/ANSI A-117.1-2003 and ADA Accessibility Guidelines install unit with top of hook 48" (1219mm) maximum above finished floor (MAX AFF) if clear floor forward reach or if clear floor side reach access only is provided or 46" (1168mm) MAX AFF if side reach access over an obstruction (e.g. vanity) with reach depth greater than 10" (254mm) and less than 25" (635mm) is only provided or 44" (1118mm) MAX AFF if forward reach over an obstruction with reach depth greater than 20" (508mm) and less than 25" (635mm) is only provided. For general utility install hook with centerline of mounting plate 68" (1727mm) AFF.