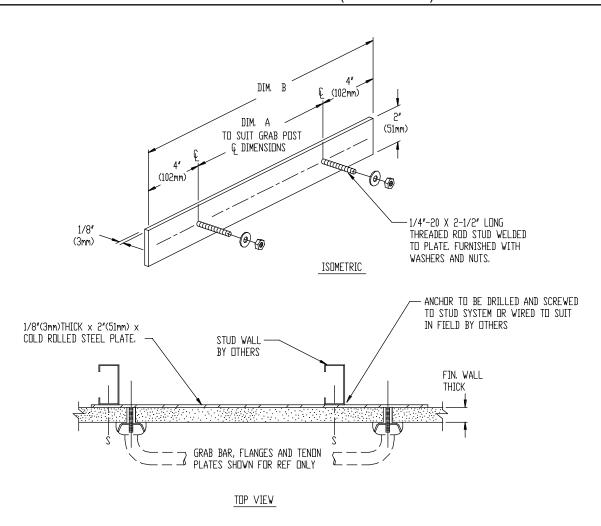

## **SPECIFICATION**

In-Wall Anchor Plate is suitable for Grab Bars with two points of fastening (i.e. Types 01, 03, 11, 12, 14, 16, 17, 24, 40, 42) and shall be fabricated of 1/8" (3.2mm) thick x 2" (51mm) wide x "B" length (per schedule below). Two (2) 1/4 -20 x 2-1/2" (64mm) long threaded steel rods shall be welded to plate 4" (102mm) in from each end and flat washer and nut shall be supplied for each. Threaded rods are spaced to suit a dimension (per schedule below) equal to the center line to center line distance of the grab bar flange posts.

## INSTALLATION

Anchor is drilled and screwed, welded or wired to face of stud system or partition in exact mounting location to suit field conditions prior to application of finishing wall material (wallboard, tile etc.). Care should be exercised not to bend threaded rods during wall finish construction. Grab Bar Mounting Tenon Plates supplied with grab bar are secured to extending threaded steel rods after wall is finished. Grab Bar is then secured to tenon plate with set screws provided with grab bar.

## **AMERICAN SPECIALTIES, INC.** 441 Saw Mill River Road, Yonkers, NY 10701 (914) 476-9000

MODEL No: 3919

ISSUED: 1-87

REVISED: 5-99

IN-WALL ANCHOR PLATE (PAGE 2 OF 2)

| In-Wall Anchors - Order Chart and Size Schedule |                                                        |                                         |                   |
|-------------------------------------------------|--------------------------------------------------------|-----------------------------------------|-------------------|
| Anchor Model №                                  | Dimension "A"<br>Center to Center Grab Bar Flange Dim. | Dimension "B" is Equal to Dim. "A" + 8" | Quantity Required |
| 3919-18                                         | 18" (457mm)                                            | 26" (660mm)                             |                   |
| 3919-24                                         | 24" (610mm)                                            | 32" (813mm)                             |                   |
| 3919-30                                         | 30" (762mm)                                            | 38" (965mm)                             |                   |
| 3919-36                                         | 36" (914mm)                                            | 44" (1118mm)                            |                   |
| 3919-42                                         | 42" (1067mm)                                           | 50" (1270mm)                            |                   |
| 3919-48                                         | 48" (1219mm)                                           | 56" (1422mm)                            |                   |
| 3919-M                                          |                                                        |                                         |                   |