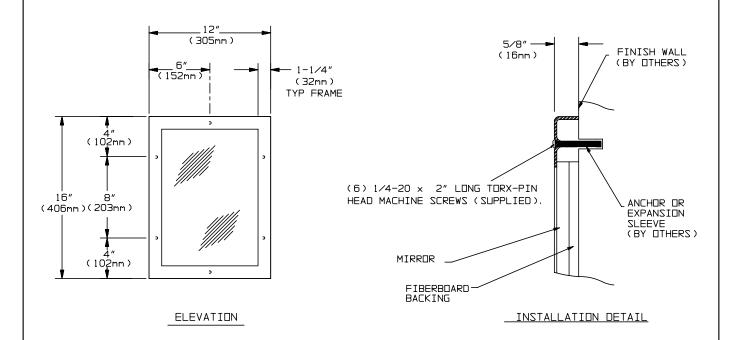

## **SPECIFICATION**

Surface Mounted Security Framed Mirror shall have frame fabricated of 14 gauge alloy 18-8 stainless steel, type 304. Structural assembly of frame components shall be of welded construction with six (6) mounting holes. All exposed surfaces shall be  $N^{\circ}$  4 satin finish and be protected during shipment with a PVC film easily removable after installation. Mirror glazing will be as specified in the Glazing Options chart. Unit will be provided with fiberboard backing.

### INSTALLATION

Unit is surface mounted to wall or partition using six (6) 1/4 - 20 x 2" (Ø6.4-20 x 50mm) long pin-Torx head machine screws (supplied) into suitable anchors (by others) or alternate wall preparation (by others). Suggested mounting height for general service is 74" (1880mm) maximum above finished floor (MAX AFF) to top of frame. Bottom edge of reflecting surface should be no higher than 40" (1016mm) MAX AFF for compliance with ADA Accessibility Guidelines.