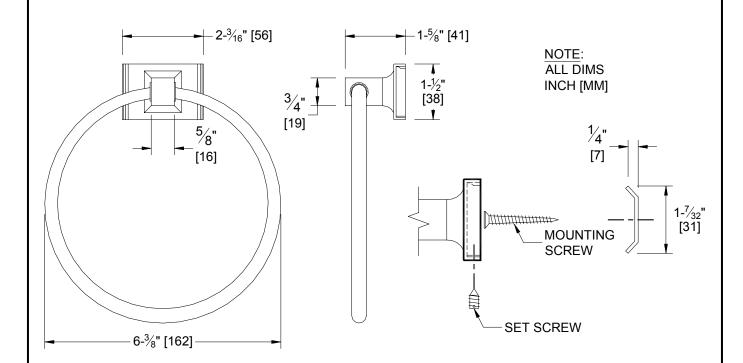

## **SPECIFICATION**

Surface Mounted Towel Ring shall be fabricated of triple chrome plated corrosion resistant steel. One stainless steel slotted headless socket set screw shall be provided on bottom perimeter of flange for anchoring to stainless steel wall bracket. Mounting hardware shall be provided. Unit shall meet appropriate FHA and other federal specifications.

## INSTALLATION

Wall bracket is surface mounted using self tapping screws (supplied). Towel Ring is secured to bracket by tightening stainless steel set screw. For compliance with ADA Accessibility Guidelines, install unit 48" (1219) MAX AFF (maximum above finished floor) to centerline of bracket if clear floor access is provided or 46" (1168) MAX AFF if side reach over an obstruction is only provided (i.e.; vanity). Typical mounting suggestion is 52" (1676) AFF.