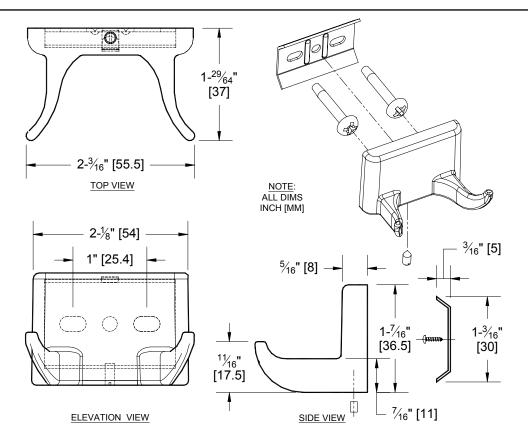

## **SPECIFICATION**

Surface Mounted Double Robe Hook shall be fabricated of triple chrome plated rust proof Zamak. One Stainless steel slotted set screw shall be provided along perimeter of flange for anchoring to stainless steel wall bracket. Wall bracket shall have two (2) vertical gussets embossed for strength.

Surface Mounted Double Robe Hook shall be Model  $N^{\circ}$  0745-ZA of American Specialties, Inc. 441 Saw Mill River Road Yonkers, New York 10701-4913

## **INSTALLATION**

Wall bracket is surface mounted using #8 x 1-3/8" (M4x34) Phillips Flat Head screws (supplied). Hook is secured to bracket by tightening stainless steel slotted set screw. Typical mounting suggestion is 66" (1676) AFF (above finished floor). For compliance with ADA Accessibility Guidelines, install unit so that top of hook is 48" (1219) MAX AFF.