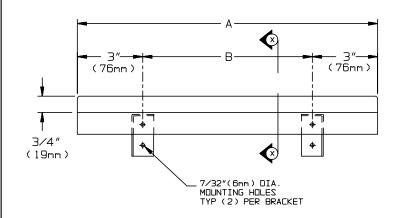

#### **SPECIFICATION**

Surface Mounted Shelf shall be fabricated of alloy 18-8 stainless steel, type 304, 18 gauge; brackets shall be 18 gauge. Shelf shall have a 1" (25mm) hollow pan construction on three (3) sides and raised back splash all from one piece and shall be fully de-burred. All exposed surfaces shall be  $N^2$ 4 satin finish and shall be protected during shipment with a PVC film easily removable after installation. Structural assembly of shelf and bracket supports shall be of welded construction. Shelf shall be sized and have brackets located as per standard schedule.

Surface Mounted Shelf shall be Model № 0694-5xx as manufactured by American Specialties, Inc., 441 Saw Mill River Road, Yonkers, New York 10701-4913.

| STANDARD SIZES     |            |             |                 |  |
|--------------------|------------|-------------|-----------------|--|
| 5"<br>depth/length | A = length | B = spacing | No. of brackets |  |
| -516               | 16''       | 10"         | 2               |  |
| -518               | 18''       | 12''        | 2               |  |
| -524               | 24''       | 18''        | 2               |  |
| -530               | 30"        | 12''        | 3               |  |
| -536               | 36"        | 15''        | 3               |  |
| -548               | 48''       | 14''        | 4               |  |
| -560               | 60''       | 18''        | 4               |  |

## INSTALLATION

Unit is surface mounted on wall or partition using № 10 self tapping screws (by others) through holes provided in support brackets. For compliance with ADA Accessibility Guidelines, unit should be installed so that shelf top is between 48" (1219mm) maximum above finished floor (AFF) and 32" (813mm) minimum AFF; for most common utility, typical is 42" (1067mm) AFF or 18" (457mm) above wash basin.