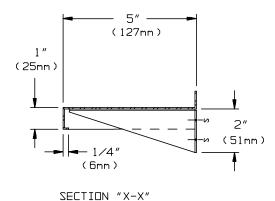

#### **SPECIFICATION**

Surface Mounted Shelf shall be fabricated of alloy 18-8 stainless steel, type 304, 18 gauge; brackets shall be 18 gauge. Shelf shall have a 1" (25mm) hollow pan construction on three (3) sides and raised back splash all from one piece and shall be fully de-burred. All exposed surfaces shall be  $N^2$ 4 satin finish and shall be protected during shipment with a PVC film easily removable after installation. Structural assembly of shelf and bracket supports shall be of welded construction. Shelf shall be sized and have brackets located as per standard schedule.