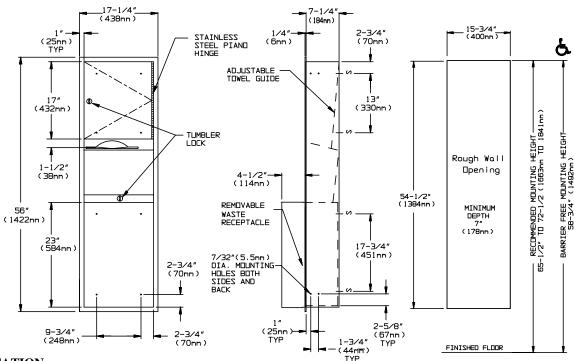

# **SPECIFICATION**

Recessed Paper Towel Dispenser and Waste Receptacle shall hold and dispense 800 standard multi-fold or 600 standard C-fold paper towels or 1100 standard single fold towels and shall have a waste capacity of 18gal (68litres). Towel dispenser, door, frame, waste container and cabinet shall be fabricated of alloy 18-8 stainless steel, type 304, 22 gauge; all exposed surfaces shall have N° 4 satin finish. Towel dispensing slot shall have a fully hemmed-in rolled edge for snag-free dispensing and user safety. Adjustable guide shall be provided to allow dispensing of multi-fold or C-fold paper towels. Door shall be fabricated in double-pan construction with fiberboard filler and shall be attached to cabinet at side with a full length 3/16" (5mm) dia. stainless steel multi-staked piano hinge and be held closed with a tumbler lock keyed alike to other ASI washroom equipment. Waste container shall have hemmed edges for safety and shall be retained by a tumbler lock keyed alike to other ASI washroom equipment. Face trim shall be 1" (25mm) wide formed from one piece with no mitres, welding or open seams and have 1/4" (6mm) square return to wall. Structural assembly of all components shall be of welded construction.

# **INSTALLATION**

Unit is mounted in wall recess using four (4)  $N^0$  10 self tapping screws (by others) through concealed mounting holes provided. For compliance with ADA Accessibility Guidelines, unit should be installed so that towel dispenser slot is 54" (1372mm) maximum above finished floor (AFF) if clear floor side reach access is provided or 48" (1219mm) maximum AFF if clear floor forward reach access only is provided. Note that top of RWO is 3/4" (19mm) below top of unit.

Rough Wall Opening (RWO) required is...... 15-3/4"W x 54-1/2"H x 7-1/4"D minimum (400mm x 1384mm x 184mm)