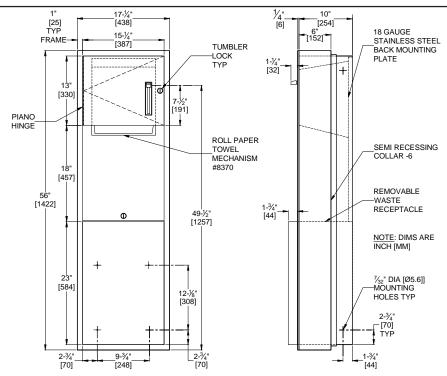

## **SPECIFICATION**

Semi-Recessed Roll Paper Towel Dispenser and Waste Receptacle shall hold and dispense one 8" diameter (Ø203) x 8" or 9" (203/229) wide standard towel roll up to 800 feet (244m) long and one stub roll up to 4" diameter (Ø102) and shall have a waste capacity of 18 gallons (68 liters). A lever operated dispensing mechanism shall be supplied. Cabinet, frame and waste container shall be fabricated of 22 gauge type 304 stainless steel alloy 18-8. Towel dispenser door and unit back plate for mechanism shall be fabricated of same grade 18 gauge. All exposed surfaces shall have N° 4 satin finish protected by PVC film easily removed after installation. Towel dispensing slot shall be smooth and burr-free for snag-free dispensing and user safety. Door shall be attached to cabinet at side with a full-length 3/16" diameter (Ø4.8) stainless steel multi-staked piano hinge and be held closed with a tumbler lock keyed alike to other ASI washroom equipment. Waste container shall have hemmed edges for safety and shall be retained by a tumbler lock keyed alike to other ASI washroom equipment. Face trim shall be 1" (25.4) wide formed from one piece with no miters, welding or open seams and have 1/4" (6.4) square return to collar. Semi-recessing collar shall be provided to dress unit to wall face. Structural assembly of all components shall be of welded construction.

## INSTALLATION

Install unit in wall recess using four (4)  $N^2$  10 self-tapping screws (by others) through concealed mounting holes provided. Note that top of Rough Wall Opening (RWO) is 3/4" (19) below top of unit. Suggested mounting height is 55" (1397) AFF to lever handle. For reduced height compliance with 6" (152) curb and compliance with ADA Accessibility Guidelines see Model  $N^2$ 's 0463 or 046921 series.

RWO required is 15-3/4" W x 54-1/2" H x 4" D minimum (400 x 1384 x 102)