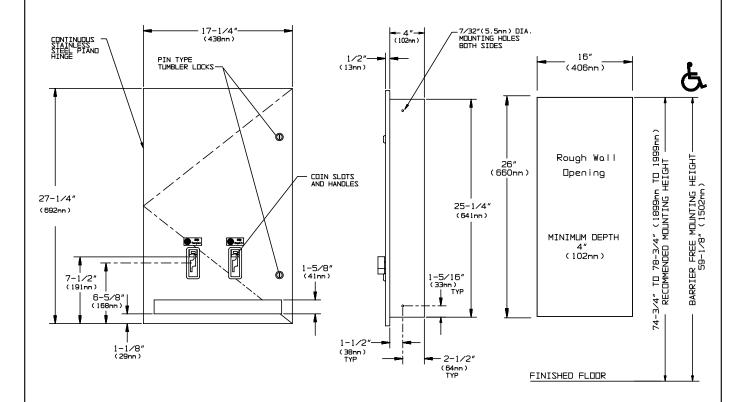

## **SPECIFICATION**

Sanitary Napkin / Tampon vendor shall dispense 15 napkins and 23 tampons of specified sizes and shall have cabinet fabricated of alloy 18-8 stainless steel, type 304, 18 gauge; all exposed surfaces shall have  $N^{\circ}$  4 satin finish and be protected during shipment with a PVC film easily removable after installation. Door shall be fabricated of 18 gauge same grade stainless steel and shall be attached to cabinet with a full length 3/16" dia. (5mm) stainless steel multi-staked piano hinge and shall be held closed with two (2) tumbler locks keyed alike to other ASI Washroom Equipment. Internal coin-box shall be keyed differently than door locks. Dispensing mechanisms shall be fastener mounted internally to provide ability to change mechanisms for coinage denomination. Structural assembly of body and door components shall be of welded construction and have no exposed fasteners or welded seams. Weights for each feed track shall be supplied. Factory installed coin operation denomination shall be \_\_\_\_\_\_ (please fill in 25¢ or 50¢ or FREE) and add denomination as suffix to model  $N^{\circ}$  (ie: 04684-25).

## INSTALLATION

Unit is mounted in wall recess using  $N^0$  10 self-tapping screws (by others). Note that coin slot is 6-7/8" (175mm) above bottom edge of rough wall opening.

Rough Wall Opening required is......... 16"W x 26"H x 4"D minimum (406mm x 660mm x 102mm).