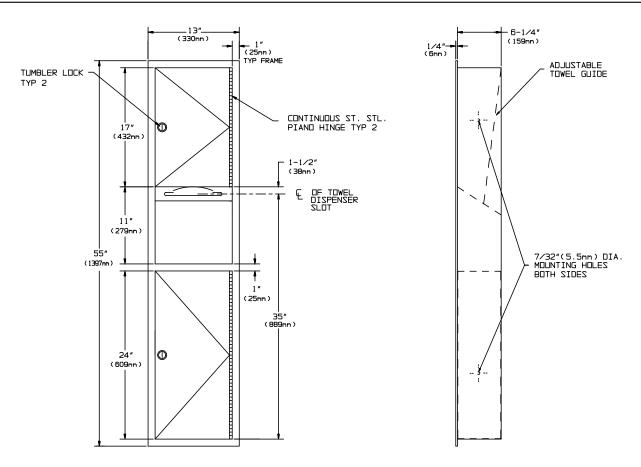

#### **SPECIFICATION**

Recessed Paper Towel Dispenser and Waste Receptacle shall hold and dispense 600 C-fold, 800 multi-fold or 1100 single-fold paper towels and shall have a waste capacity of 7 gal (26 liters). Unit shall be fabricated of alloy 18-8 stainless steel, type 304, 22 gauge with N $^{\circ}$  4 satin finish and be protected during shipment with a PVC film easily removable after installation. Adjustable guide shall be provided to allow dispensing of multi-fold or C-fold paper towels. Face trim shall be one piece construction with no miters or welding and shall be 1" (25.4mm) wide and have 1/4" (6.35mm) square return to wall. Cabinet shall have no exposed fastening devices or spot welded seams. Doors shall be double pan construction with No-Flex core and shall be mounted to cabinet body on 3/16" (4.8mm) dia. heavy duty stainless steel multi-staked piano hinges. Dispenser and disposal doors unit shall have tumbler locks keyed alike to other ASI washroom equipment.

## INSTALLATION

Unit is mounted in wall recess with  $N^{\underline{0}}$  10 self-tapping screws (by others) through concealed mounting holes. For compliance with "ADA" unit should be mounted with towel slot 54" (1372mm) max. above finish floor (AFF) for side reach or 48" 1219mm) max. AFF for frontal approach. Note that top of rough wall opening is 3/4" (19mm) below top of unit.

Rough Wall Opening(RWO) required is .......11-1/2" W x 53-1/2" H x 6-1/4" D. (292mm x 1359mm x 159mm)