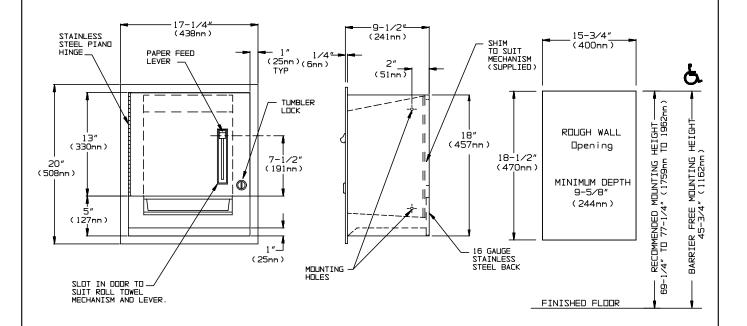

## **SPECIFICATION**

Recessed Roll Paper Towel Dispenser shall hold and dispense one 8"or 9" (203mm or 229mm) wide standard towel roll up to 800 ft. (244m) long and one stub roll up to 4" (102mm) diameter. Unit shall be fabricated of alloy 18-8 stainless steel type 304, 22 gauge; door and rear panel of unit shall be 18 gauge. A dispensing mechanism shall be supplied. Door shall be attached to cabinet at side with a full length 3/16" (5mm) multi staked piano hinge and shall be held closed with tumbler lock keyed alike to other ASI washroom equipment. Face trim shall be 1" (25mm) wide formed from one piece with no miters, welding or open seams and shall have a 1/4" (6mm) square return to wall. Structural assembly of all components shall be of welded construction. All exposed surfaces shall have a №4 satin finish and shall be protected with a PVC film easily removable after installation. Unit shall allow settings for towel dispense length of 2-1/2", 4" or 5" (64mm, 102mm, or 127mm) with no adapter plates.

### INSTALLATION

Unit is mounted in wall recess using  $N^{\circ}$  10 self-tapping screws (by others) through concealed mounting holes provided. Note that top of rough wall opening is 3/4'' (19mm) below top of unit.

Rough Wall Opening required is..................15-3/4"W. x 18-1/2"H. x 9-5/8"D. (400mm x 470mm x 245mm)

#### OPERATION

Towels are fed by lever action until supply is depleted. Unit may be reloaded with a full roll to automatically start when finished with an existing partial (stub) roll. Preset length of towel dispensed may be adjusted for 2-1/2", 4", or 5" (64mm, 102mm, or 127mm) long increments. Locking door prevents unauthorized access or removal.